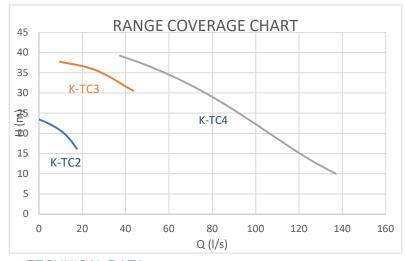

## SPARE PARTS

KETO holds a comprehensive stock of spares for the K-TC range. KETO can also supply conversion kits or spares for other brands of vortex pumps.

**TECHNICAL DATA** 

- Flow rates 1 m³/hr to 35 m³/hr
- Head up to 40 m
- Materials 27% chrome iron standard other metals available as special order