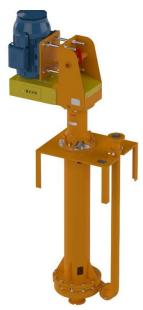

## **ORIENTATION OPTIONS**

The K-TC range comes in horizontal and vertical arrangements. The K-TC range is mounted on KETO's K-HS & K-VS drive assemblies providing commonality of spares and long term reliability.

K-TC3 Horizontal Vortex Pump set

K-VTC3 Vertical Vortex Sump Pump Set