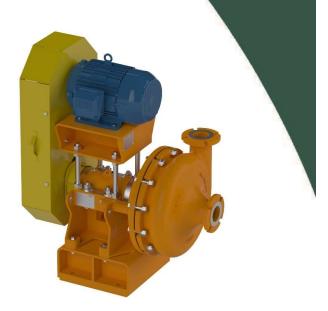

## **ORIENTATION OPTIONS**

The K-TC range comes in horizontal and vertical arrangements. The K-TC range is mounted on KETO's K-HS & K-VS drive assemblies providing commonality of spares and long term reliability.

K-TC3 Horizontal Vortex Pump set

K-VTC3 Vertical Vortex Sump Pump Set